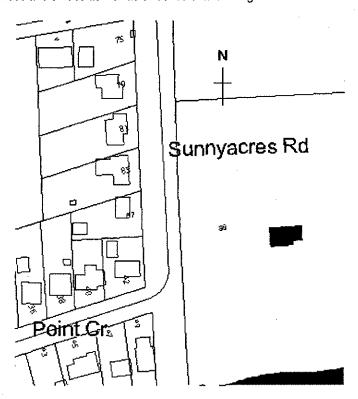

**Property Location** 

### **Legal Description**

Concession 1, part of lot 10 (Former Kingston Township)

Civic Address: 86 Sunny Acres Road Property Number: 101108001002100