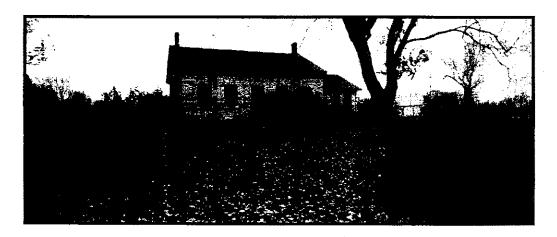

# Schedule "A" Description and Reasons for Designation Peter Wartman House (c.1840)

#### Architectural Reasons (Exterior)

The Wartman House is architecturally important not only because of all its individual exterior features, but also as a whole structure; it is an excellent unaltered example of masonry construction from the first half of the 19th century. This simple but elegant, generously and beautifully proportioned vernacular farmhouse is built of coursed, squared and roughly dressed limestone, its style and construction details dating it to c.1840. There is historical evidence of a previous limestone dwelling being built here in the 1790's, but no remnants of it seem to have survived. The main section of the Wartman house is one and a half storeys and five bays wide with a central doorway on the identical front and rear facades, while the kitchen wing to the east is a single storey. The existing original windows are 12 over 12 sash on the lower floor and 8 over 8 on the upper floor. The house sits at the crest of a long open slope toward the water where its architectural features enhance the historical importance of the entire site.

# Site Significance

The Wartman House is located in Patterson Park, a site which still resembles the original rural setting of the building. The property slopes unobstructed from the house to the waters edge of Lake Ontario, providing the appropriately generous setting that enables the building to retain its historical context. The park has numerous mature trees and shrubs as well as evidence of a formal garden near the house.