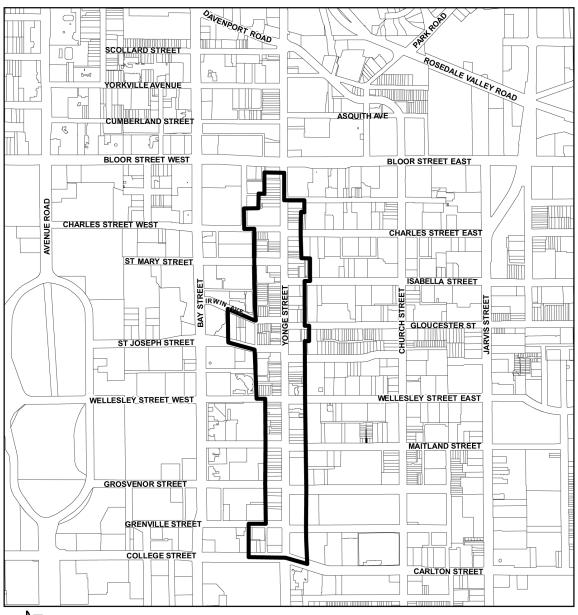

The Council of the City of Toronto enacts:

- 1. The area outlined by the heavy lines shown on the map attached as Schedule "A" and comprising the properties listed in Schedule "B" to this by-law is designated as a heritage conservation district under Part V of the *Ontario Heritage Act*, to be known as the Historic Yonge Street Heritage Conservation District.
- 2. The Historic Yonge Street Heritage Conservation District Plan, dated January 2016, is adopted as the district plan for the Historic Yonge Street Heritage Conservation District.
- 3. A copy of the Historic Yonge Street Heritage Conservation District Plan is available for inspection at the offices of the City of Toronto Planning Division, Heritage Preservation Services, City Hall, 100 Queen Street West, Toronto, Ontario and on the City's web site at: www.toronto.ca/heritage-preservation/heritage\_districts.htm.
- 4. The City Clerk is authorized to cause a copy of this by-law to be served upon the owners of property located in the Historic Yonge Street Heritage Conservation District and listed in Schedule "B" to this by-law and on the Ontario Heritage Trust, and to cause notice of this by-law to be posted on the City's web site for a period of 30 days in accordance with Municipal Code Chapter 162, Notice, Public, Article II, § 162-4.1. Notice requirements under the *Ontario Heritage Act*.
- 5. The City Solicitor is authorized to cause a copy of this by-law to be registered against title to the properties listed in Schedule "B" to this by-law in the proper Land Registry Office upon the coming into force of this by-law.

## **SCHEDULE "A"**

TORONTO City Planning

Recommended Boundary

Historic Yonge Street Heritage Conservation District

Not to Scale 06/26/2015